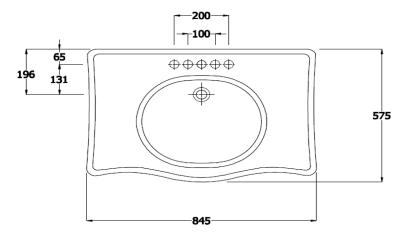

## CONSMAL1 CONSMAL2 CONSMAL3 ARCRIFG

| SIZE      | 845 x 575 x 870 mm                 |
|-----------|------------------------------------|
| TAP HOLE  | Single, Two or Three tapholes      |
| OVER FLOW | Over flow built in                 |
| MATERIAL  | Vitreous China                     |
| WEIGHT    | 38.00 kg                           |
| COLOURS   | White                              |
| FIXING    | Fisher fittings supplied for basin |
| WARRANTY  | 25 Years                           |

Dimensions: All measurements are in millimeters and are subject to normal manufacturing variations.

Note: Due to a continuing development programme to improve design and performance, the manufacturer reserves all rights to vary specifications without prior informations. Please note accessories are for photographic use only.