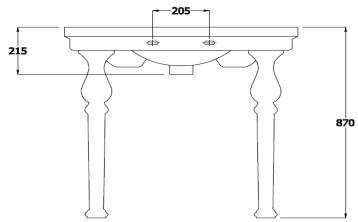

## CONSMAL1 CONSMAL2 CONSMAL3 ARCRIFG

| SIZE      | 845 x 575 x 870 mm                 |
|-----------|------------------------------------|
| TAP HOLE  | Single, Two or Three tapholes      |
| OVER FLOW | Over flow built in                 |
| MATERIAL  | Vitreous China                     |
| WEIGHT    | 38.00 kg                           |
| COLOURS   | White                              |
| FIXING    | Fisher fittings supplied for basin |
| WARRANTY  | 25 Years                           |

Dimensions: All measurements are in millimeters and are subject to normal manufacturing variations.

Note: Due to a continuing development programme to improve design and performance, the manufacturer reserves all rights to vary specifications without prior informations. Please note accessories are for photographic use only.