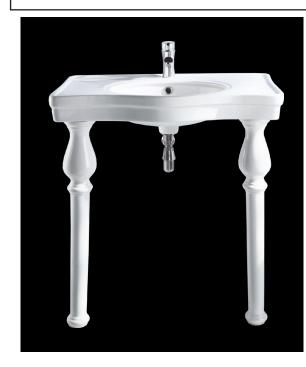

## CONSMAL1 CONSMAL2 CONSMAL3 ARCRIFG

| SIZE      | 845 x 575 x 870 mm                 |
|-----------|------------------------------------|
| TAP HOLE  | Single, Two or Three tapholes      |
| OVER FLOW | Over flow built in                 |
| MATERIAL  | Vitreous China                     |
| WEIGHT    | 38.00 kg                           |
| COLOURS   | White                              |
| FIXING    | Fisher fittings supplied for basin |
| WARRANTY  | 25 Years                           |

Dimensions: All measurements are in millimeters and are subject to normal manufacturing variations.

Note: Due to a continuing development programme to improve design and performance, the manufacturer reserves all rights to vary specifications without prior informations. Please note accessories are for photographic use only.