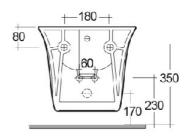

## Technical specifications

| Dimensions: | 380 x 520 mm                                                         |
|-------------|----------------------------------------------------------------------|
| Weight:     | 20 Kg                                                                |
| Color:      | Alpine White                                                         |
| Parts:      | SENBD2101AWHA - SENSATION BIDET WALL<br>HUNG W/HIDDEN FIXATIONS 52CM |
| Suites:     | RAK-SENSATION                                                        |
| Code        | Name                                                                 |

SENBD2101AWHA SENSATION BIDET WALL HUNG W/HIDDEN FIXATIONS 52CM

Dimensions: All dimensions in mm tolerance  $\pm 5\%$  for below 200mm and  $\pm 3\%$  for above 200mm. Note: Due to a continuing development programme to improve design and performance, the manufacturer reserves all rights to vary specifications without prior information. Please note accessories are for photographic use only.