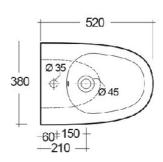

## Technical specifications

| Dimensions: | 380 x 520 mm                                                         |
|-------------|----------------------------------------------------------------------|
| Weight:     | 20 Kg                                                                |
| Color:      | Alpine White                                                         |
| Parts:      | SENBD2101AWHA - SENSATION BIDET WALL<br>HUNG W/HIDDEN FIXATIONS 52CM |
| Suites:     | RAK-SENSATION                                                        |
| Code        | Name                                                                 |

SENBD2101AWHA SENSATION BIDET WALL HUNG W/HIDDEN FIXATIONS 52CM

Dimensions: All dimensions in mm tolerance  $\pm 5\%$  for below 200mm and  $\pm 3\%$  for above 200mm. Note: Due to a continuing development programme to improve design and performance, the manufacturer reserves all rights to vary specifications without prior information. Please note accessories are for photographic use only.