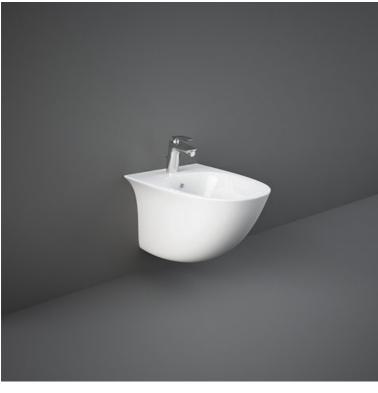

## **RAK-SENSATION W/HIDDEN FIXATIONS**

## Bidets | Wall Hung

CERAMICS

## Technical specifications

| Dimensions: | 380 x 520 mm                                                         |
|-------------|----------------------------------------------------------------------|
| Weight:     | 20 Kg                                                                |
| Color:      | Alpine White                                                         |
| Parts:      | SENBD2101AWHA - SENSATION BIDET WALL<br>HUNG W/HIDDEN FIXATIONS 52CM |
| Suites:     | RAK-SENSATION                                                        |
| Code        | Name                                                                 |