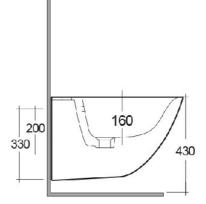

## Technical specifications

| Dimensions: | 380 x 520 mm                                                         |
|-------------|----------------------------------------------------------------------|
| Weight:     | 20 Kg                                                                |
| Color:      | Alpine White                                                         |
| Parts:      | SENBD2101AWHA - SENSATION BIDET WALL<br>HUNG W/HIDDEN FIXATIONS 52CM |
| Suites:     | RAK-SENSATION                                                        |
| Code        | Name                                                                 |

SENBD2101AWHA SENSATION BIDET WALL HUNG W/HIDDEN FIXATIONS 52CM

Dimensions: All dimensions in mm tolerance  $\pm 5\%$  for below 200mm and  $\pm 3\%$  for above 200mm. Note: Due to a continuing development programme to improve design and performance, the manufacturer reserves all rights to vary specifications without prior information. Please note accessories are for photographic use only.