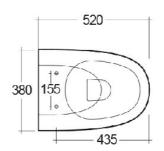

## **Technical specifications**

| Dimensions:         | 520 x 380 mm    |
|---------------------|-----------------|
| Weight:             | 25 Kg           |
| Color:              | Alpine White    |
| Trap type:          | P Trap & S Trap |
| Trapway type:       | Concealed       |
| Seat cover options: | Urea            |
| Bowl shape:         | Oval            |
| Suites:             | RAK-SENSATION   |

RAK - Ceramics  $^{\circ}$  Page 1 of 2

Dimensions: All dimensions in mm tolerance  $\pm 5\%$  for below 200mm and  $\pm 3\%$  for above 200mm. Note: Due to a continuing development programme to improve design and performance, the manufacturer reserves all rights to vary specifications without prior information.