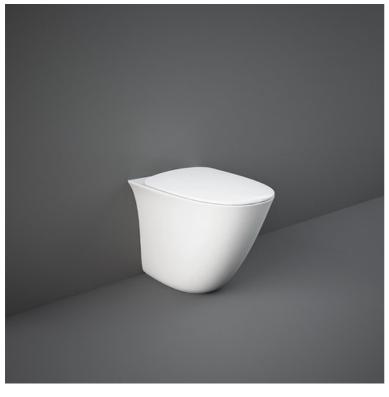

## **RAK-SENSATION W/HIDDEN FIXATIONS**

## Floor Standing | Water Closet

## **Technical specifications**

| Dimensions:         | 520 x 380 mm    |
|---------------------|-----------------|
| Weight:             | 25 Kg           |
| Color:              | Alpine White    |
| Trap type:          | P Trap & S Trap |
| Trapway type:       | Concealed       |
| Seat cover options: | Urea            |
| Bowl shape:         | Oval            |
| Suites:             | RAK-SENSATION   |

Please note accessories are for photographic use only.

**Luxury Bathroom Solutions** 

RAK - Ceramics © Page 2 of 2