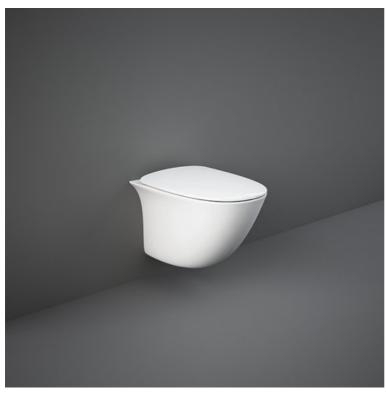

## **Technical specifications**

| Dimensions:         | 485 x 380 mm  |
|---------------------|---------------|
| Color:              | Alpine White  |
| Trap type:          | P Trap        |
| Trapway type:       | Concealed     |
| Seat cover options: | Urea          |
| Bowl shape:         | Oval          |
| Suites:             | RAK-SENSATION |

Please note accessories are for photographic use only.