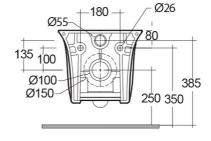

## **Technical specifications**

| Dimensions:         | 485 x 380 mm  |
|---------------------|---------------|
| Color:              | Alpine White  |
| Trap type:          | P Trap        |
| Trapway type:       | Concealed     |
| Seat cover options: | Urea          |
| Bowl shape:         | Oval          |
| Suites:             | RAK-SENSATION |

| Code          | Name                                     |
|---------------|------------------------------------------|
| SENWC1447AWHA | SENSATION WATER CLOSET WALL<br>HUNG 48CM |

Dimensions: All dimensions in mm tolerance  $\pm 5\%$  for below 200mm and  $\pm 3\%$  for above 200mm. Note: Due to a continuing development programme to improve design and performance, the manufacturer reserves all rights to vary specifications without prior information.