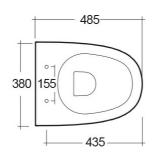

## **Technical specifications**

| Dimensions:         | 485 x 380 mm  |
|---------------------|---------------|
| Color:              | Alpine White  |
| Trap type:          | P Trap        |
| Trapway type:       | Concealed     |
| Seat cover options: | Urea          |
| Bowl shape:         | Oval          |
| Suites:             | RAK-SENSATION |

| Code          | Name                                     |
|---------------|------------------------------------------|
| SENWC1447AWHA | SENSATION WATER CLOSET WALL<br>HUNG 48CM |

Dimensions: All dimensions in mm tolerance  $\pm 5\%$  for below 200mm and  $\pm 3\%$  for above 200mm. Note: Due to a continuing development programme to improve design and performance, the manufacturer reserves all rights to vary specifications without prior information.