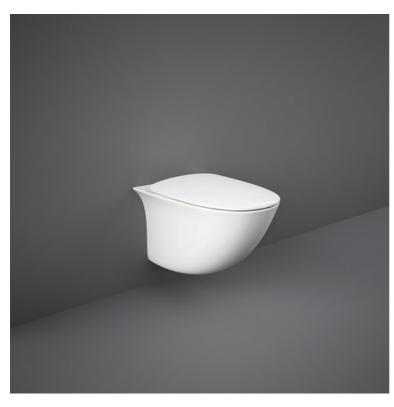

### **Technical specifications**

| Dimensions:         | 520 x 380 mm  |
|---------------------|---------------|
| Weight:             | 22 Kg         |
| Color:              | Alpine White  |
| Trap type:          | Р Тгар        |
| Trapway type:       | Concealed     |
| Seat cover options: | Urea          |
| Bowl shape:         | Oval          |
| Suites:             | RAK-SENSATION |
|                     |               |

#### Code N

Name

SENWC1446AWHA SENSATION WATER CLOSET WALL HUNG 52CM