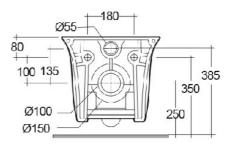

### **Technical specifications**

| Dimensions:         | 520 x 380 mm  |
|---------------------|---------------|
| Weight:             | 22 Kg         |
| Color:              | Alpine White  |
| Trap type:          | Р Тгар        |
| Trapway type:       | Concealed     |
| Seat cover options: | Urea          |
| Bowl shape:         | Oval          |
| Suites:             | RAK-SENSATION |
|                     |               |