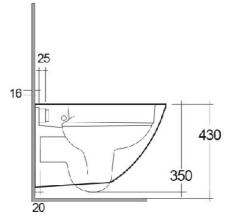

### **Technical specifications**

| Dimensions:         | 520 x 380 mm  |
|---------------------|---------------|
| Weight:             | 22 Kg         |
| Color:              | Alpine White  |
| Trap type:          | Р Тгар        |
| Trapway type:       | Concealed     |
| Seat cover options: | Urea          |
| Bowl shape:         | Oval          |
| Suites:             | RAK-SENSATION |
|                     |               |