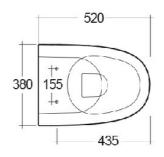

### **Technical specifications**

| Dimensions:         | 520 x 380 mm  |
|---------------------|---------------|
| Weight:             | 22 Kg         |
| Color:              | Alpine White  |
| Trap type:          | Р Тгар        |
| Trapway type:       | Concealed     |
| Seat cover options: | Urea          |
| Bowl shape:         | Oval          |
| Suites:             | RAK-SENSATION |
|                     |               |