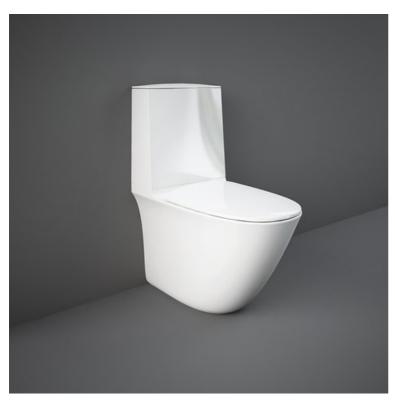

# **RAK-SENSATION**

### Back to Wall | Water Closet

ZΔK

CERAMICS

#### **Technical specifications**

| Dimensions:         | 620 x 380 mm    |
|---------------------|-----------------|
| Weight:             | 31 Kg           |
| Color:              | Alpine White    |
| Trap type:          | P Trap & S Trap |
| Trapway type:       | Concealed       |
| Seat cover options: | Urea            |
| Bowl shape:         | Oval            |
| Suites:             | RAK-SENSATION   |
|                     |                 |