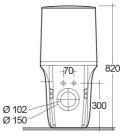

#### **Technical specifications**

| Dimensions:         | 620 x 380 mm    |
|---------------------|-----------------|
| Weight:             | 31 Kg           |
| Color:              | Alpine White    |
| Trap type:          | P Trap & S Trap |
| Trapway type:       | Concealed       |
| Seat cover options: | Urea            |
| Bowl shape:         | Oval            |
| Suites:             | RAK-SENSATION   |
|                     |                 |