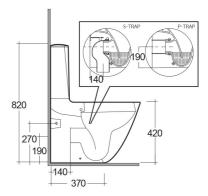

#### **Technical specifications**

| Dimensions:         | 620 x 380 mm    |
|---------------------|-----------------|
| Weight:             | 31 Kg           |
| Color:              | Alpine White    |
| Trap type:          | P Trap & S Trap |
| Trapway type:       | Concealed       |
| Seat cover options: | Urea            |
| Bowl shape:         | Oval            |
| Suites:             | RAK-SENSATION   |
|                     |                 |