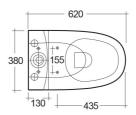

#### **Technical specifications**

| Dimensions:         | 620 x 380 mm    |
|---------------------|-----------------|
| Weight:             | 31 Kg           |
| Color:              | Alpine White    |
| Trap type:          | P Trap & S Trap |
| Trapway type:       | Concealed       |
| Seat cover options: | Urea            |
| Bowl shape:         | Oval            |
| Suites:             | RAK-SENSATION   |
|                     |                 |