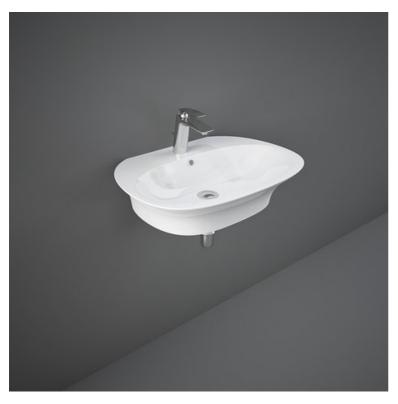

## Wash basin | Wall Hung

#### **Technical specifications**

| Dimensions:     | 650 x 460 mm  |
|-----------------|---------------|
| Weight:         | 17 Kg         |
| Color:          | Alpine White  |
| Shape of basin: | Oval          |
| Overflow hole:  | yes           |
| Suites:         | RAK-SENSATION |