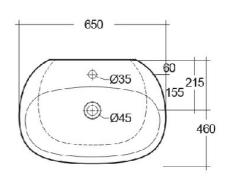

#### **Technical specifications**

| Dimensions:     | 650 x 460 mm  |
|-----------------|---------------|
| Weight:         | 17 Kg         |
| Color:          | Alpine White  |
| Shape of basin: | Oval          |
| Overflow hole:  | yes           |
| Suites:         | RAK-SENSATION |

Dimensions: All dimensions in mm tolerance  $\pm 5\%$  for below 200mm and  $\pm 3\%$  for above 200mm. Note: Due to a continuing development programme to improve design and performance, the manufacturer reserves all rights to vary specifications without prior information.