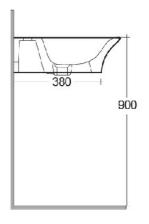

## Technical specifications

| Dimensions:     | 600 x 460 mm  |
|-----------------|---------------|
| Weight:         | 16 Kg         |
| Color:          | Alpine White  |
| Shape of basin: | Oval          |
| Overflow hole:  | yes           |
| Suites:         | RAK-SENSATION |
|                 |               |

| Code          | Name                                |
|---------------|-------------------------------------|
| SENWB6001AWHA | SENSATION WASH BASIN WALL HUNG 60CM |

Dimensions: All dimensions in mm tolerance ±5% for below 200mm and ±3% for above 200mm. Note: Due to a continuing development programme to improve design and performance, the manufacturer reserves all rights to vary specifications without prior information. Please note accessories are for photographic use only.