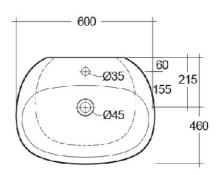

## Technical specifications

| Dimensions:     | 600 x 460 mm  |
|-----------------|---------------|
| Weight:         | 16 Kg         |
| Color:          | Alpine White  |
| Shape of basin: | Oval          |
| Overflow hole:  | yes           |
| Suites:         | RAK-SENSATION |
|                 |               |

| Code          | Name                                |
|---------------|-------------------------------------|
| SENWB6001AWHA | SENSATION WASH BASIN WALL HUNG 60CM |

Dimensions: All dimensions in mm tolerance ±5% for below 200mm and ±3% for above 200mm. Note: Due to a continuing development programme to improve design and performance, the manufacturer reserves all rights to vary specifications without prior information. Please note accessories are for photographic use only.