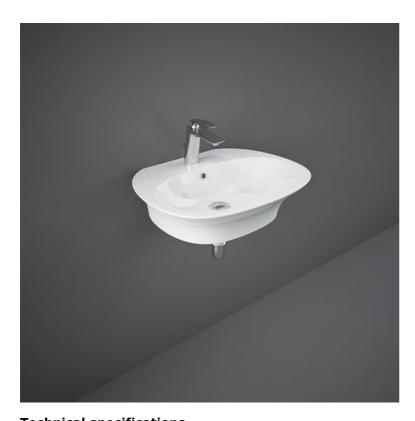

## **RAK-SENSATION**

## Wash basin | Wall Hung

λαγ

CERAMICS

## Technical specifications

| Dimensions:     | 600 x 460 mm  |
|-----------------|---------------|
| Weight:         | 16 Kg         |
| Color:          | Alpine White  |
| Shape of basin: | Oval          |
| Overflow hole:  | yes           |
| Suites:         | RAK-SENSATION |
|                 |               |