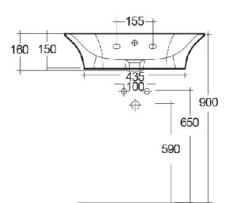

## Technical specifications

| Dimensions:     | 600 x 460 mm  |
|-----------------|---------------|
| Weight:         | 16 Kg         |
| Color:          | Alpine White  |
| Shape of basin: | Oval          |
| Overflow hole:  | yes           |
| Suites:         | RAK-SENSATION |
|                 |               |

| Code          | Name                                |
|---------------|-------------------------------------|
| SENWB6001AWHA | SENSATION WASH BASIN WALL HUNG 60CM |

Dimensions: All dimensions in mm tolerance ±5% for below 200mm and ±3% for above 200mm. Note: Due to a continuing development programme to improve design and performance, the manufacturer reserves all rights to vary specifications without prior information. Please note accessories are for photographic use only.