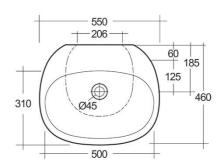

## **Technical specifications**

| Dimensions:     | 550 x 460 mm  |
|-----------------|---------------|
| Weight:         | 40 Kg         |
| Color:          | Alpine White  |
| Shape of basin: | Oval          |
| Overflow hole:  | yes           |
| Suites:         | RAK-SENSATION |

| Code          | Name                                        |
|---------------|---------------------------------------------|
| SENFS5500AWHA | SENSATION WASH BASIN FULL PEDESTAL 55CM - 2 |

Dimensions: All dimensions in mm tolerance  $\pm 5\%$  for below 200mm and  $\pm 3\%$  for above 200mm. Note: Due to a continuing development programme to improve design and performance, the manufacturer reserves all rights to vary specifications without prior information.