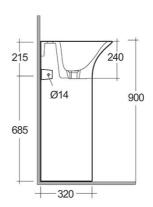

## **Technical specifications**

| Dimensions:     | 550 x 460 mm  |
|-----------------|---------------|
| Weight:         | 40 Kg         |
| Color:          | Alpine White  |
| Shape of basin: | Oval          |
| Overflow hole:  | yes           |
| Suites:         | RAK-SENSATION |

| Code          | Name                                        |
|---------------|---------------------------------------------|
| SENFS5500AWHA | SENSATION WASH BASIN FULL PEDESTAL 55CM - 2 |

Dimensions: All dimensions in mm tolerance  $\pm 5\%$  for below 200mm and  $\pm 3\%$  for above 200mm. Note: Due to a continuing development programme to improve design and performance, the manufacturer reserves all rights to vary specifications without prior information.