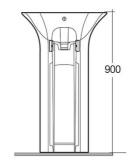

## **Technical specifications**

| Dimensions:     | 550 x 460 mm  |
|-----------------|---------------|
| Weight:         | 40 Kg         |
| Color:          | Alpine White  |
| Shape of basin: | Oval          |
| Overflow hole:  | yes           |
| Suites:         | RAK-SENSATION |

| Code          | Name                                        |
|---------------|---------------------------------------------|
| SENFS5500AWHA | SENSATION WASH BASIN FULL PEDESTAL 55CM - 2 |

Dimensions: All dimensions in mm tolerance  $\pm 5\%$  for below 200mm and  $\pm 3\%$  for above 200mm. Note: Due to a continuing development programme to improve design and performance, the manufacturer reserves all rights to vary specifications without prior information.