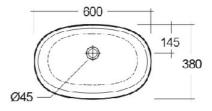

## Dimensions

| Code            | Name |               |
|-----------------|------|---------------|
| Suites:         |      | RAK-SENSATION |
| Overflow hole:  |      | yes           |
| Shape of basin: |      | Oval          |
| Color:          |      | Alpine White  |
| Weight:         |      | 11 Kg         |
| Dimensions:     |      | 600 x 380 mm  |

SENCT6000AWHA SENSATION WASH BASIN COUNTER TOP 60CM

Dimensions: All dimensions in mm tolerance  $\pm 5\%$  for below 200mm and  $\pm 3\%$  for above 200mm. Note: Due to a continuing development programme to improve design and performance, the manufacturer reserves all rights to vary specifications without prior information. Please note accessories are for photographic use only.