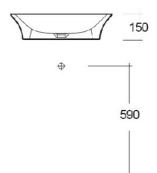

## Dimensions

| Code            | Name |               |
|-----------------|------|---------------|
| Suites:         |      | RAK-SENSATION |
| Overflow hole:  |      | yes           |
| Shape of basin: |      | Oval          |
| Color:          |      | Alpine White  |
| Weight:         |      | 11 Kg         |
| Dimensions:     |      | 600 x 380 mm  |

SENCT6000AWHA SENSATION WASH BASIN COUNTER TOP 60CM

Dimensions: All dimensions in mm tolerance  $\pm 5\%$  for below 200mm and  $\pm 3\%$  for above 200mm. Note: Due to a continuing development programme to improve design and performance, the manufacturer reserves all rights to vary specifications without prior information. Please note accessories are for photographic use only.