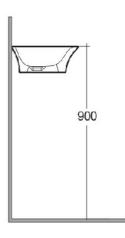

## Dimensions

| Code            | Name |               |
|-----------------|------|---------------|
| Suites:         |      | RAK-SENSATION |
| Overflow hole:  |      | yes           |
| Shape of basin: |      | Oval          |
| Color:          |      | Alpine White  |
| Weight:         |      | 11 Kg         |
| Dimensions:     |      | 600 x 380 mm  |

SENCT6000AWHA SENSATION WASH BASIN COUNTER TOP 60CM

Dimensions: All dimensions in mm tolerance  $\pm 5\%$  for below 200mm and  $\pm 3\%$  for above 200mm. Note: Due to a continuing development programme to improve design and performance, the manufacturer reserves all rights to vary specifications without prior information. Please note accessories are for photographic use only.