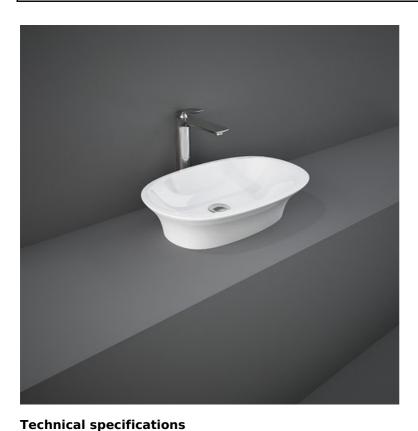

## Dimensions

| Code            | Name |               |
|-----------------|------|---------------|
| Suites:         |      | RAK-SENSATION |
| Overflow hole:  |      | yes           |
| Shape of basin: |      | Oval          |
| Color:          |      | Alpine White  |
| Weight:         |      | 11 Kg         |
| Dimensions:     |      | 600 x 380 mm  |

SENCT6000AWHA SENSATION WASH BASIN COUNTER TOP 60CM

Dimensions: All dimensions in mm tolerance  $\pm 5\%$  for below 200mm and  $\pm 3\%$  for above 200mm. Note: Due to a continuing development programme to improve design and performance, the manufacturer reserves all rights to vary specifications without prior information. Please note accessories are for photographic use only.