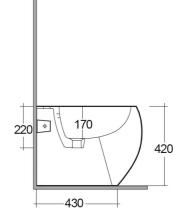

## Bidets | Back To Wall

| Technical specifications |                                                                |  |
|--------------------------|----------------------------------------------------------------|--|
| Dimensions:              | 400 x 560 mm                                                   |  |
| Weight:                  | 23 Kg                                                          |  |
| Color:                   | Alpine White                                                   |  |
| Parts:                   | CLOBD2101AWHA - RAK-CLOUD WALL HUNG<br>BIDET ALPINE WHITE 56CM |  |
| Suites:                  | RAK-CLOUD                                                      |  |
|                          |                                                                |  |

Dimensions: All dimensions in mm tolerance ±5% for below 200mm and ±3% for above 200mm. Note: Due to a continuing development programme to improve design and performance, the manufacturer reserves all rights to vary specifications without prior information. Please note accessories are for photographic use only.