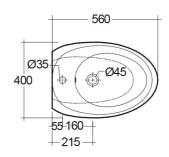

## Bidets | Back To Wall

| Technical specifications |                                                                |  |
|--------------------------|----------------------------------------------------------------|--|
| Dimensions:              | 400 x 560 mm                                                   |  |
| Weight:                  | 23 Kg                                                          |  |
| Color:                   | Alpine White                                                   |  |
| Parts:                   | CLOBD2101AWHA - RAK-CLOUD WALL HUNG<br>BIDET ALPINE WHITE 56CM |  |
| Suites:                  | RAK-CLOUD                                                      |  |
|                          |                                                                |  |

Dimensions: All dimensions in mm tolerance ±5% for below 200mm and ±3% for above 200mm. Note: Due to a continuing development programme to improve design and performance, the manufacturer reserves all rights to vary specifications without prior information. Please note accessories are for photographic use only.