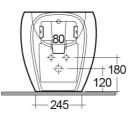

## Bidets | Back To Wall

| Technical specifications |                                                                |  |
|--------------------------|----------------------------------------------------------------|--|
| Dimensions:              | 400 x 560 mm                                                   |  |
| Weight:                  | 23 Kg                                                          |  |
| Color:                   | Alpine White                                                   |  |
| Parts:                   | CLOBD2101AWHA - RAK-CLOUD WALL HUNG<br>BIDET ALPINE WHITE 56CM |  |
| Suites:                  | RAK-CLOUD                                                      |  |
|                          |                                                                |  |

Dimensions: All dimensions in mm tolerance ±5% for below 200mm and ±3% for above 200mm. Note: Due to a continuing development programme to improve design and performance, the manufacturer reserves all rights to vary specifications without prior information. Please note accessories are for photographic use only.