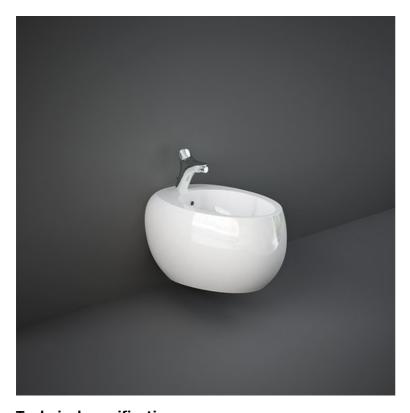

## **RAK-CLOUD W/HIDDEN FIXATIONS**

## Bidets | Back To Wall

| Technical specifications |                                                                |  |
|--------------------------|----------------------------------------------------------------|--|
| Dimensions:              | 400 x 560 mm                                                   |  |
| Weight:                  | 23 Kg                                                          |  |
| Color:                   | Alpine White                                                   |  |
| Parts:                   | CLOBD2101AWHA - RAK-CLOUD WALL HUNG<br>BIDET ALPINE WHITE 56CM |  |
| Suites:                  | RAK-CLOUD                                                      |  |
|                          |                                                                |  |