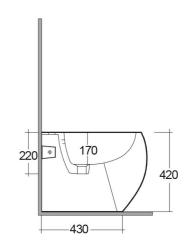

## Technical specifications

| Dimensions: | 400 x 560 mm                                      |
|-------------|---------------------------------------------------|
| Weight:     | 25 Kg                                             |
| Color:      | Alpine White                                      |
| Parts:      | CLOBD2015AWHA - RAK-CLOUD BIDET ALPINE WHITE 56CM |
| Suites:     | RAK-CLOUD                                         |

Code Name

CLOBD2015AWHA RAK-CLOUD BIDET ALPINE WHITE 56CM

Dimensions: All dimensions in mm tolerance  $\pm 5\%$  for below 200mm and  $\pm 3\%$  for above 200mm. Note: Due to a continuing development programme to improve design and performance, the manufacturer reserves all rights to vary specifications without prior information.