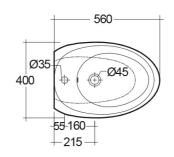

## Technical specifications

| Dimensions: | 400 x 560 mm                                      |
|-------------|---------------------------------------------------|
| Weight:     | 25 Kg                                             |
| Color:      | Alpine White                                      |
| Parts:      | CLOBD2015AWHA - RAK-CLOUD BIDET ALPINE WHITE 56CM |
| Suites:     | RAK-CLOUD                                         |

Code Name

CLOBD2015AWHA RAK-CLOUD BIDET ALPINE WHITE 56CM

Dimensions: All dimensions in mm tolerance  $\pm 5\%$  for below 200mm and  $\pm 3\%$  for above 200mm. Note: Due to a continuing development programme to improve design and performance, the manufacturer reserves all rights to vary specifications without prior information.