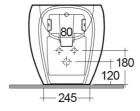

## Technical specifications

| Dimensions: | 400 x 560 mm                                      |
|-------------|---------------------------------------------------|
| Weight:     | 25 Kg                                             |
| Color:      | Alpine White                                      |
| Parts:      | CLOBD2015AWHA - RAK-CLOUD BIDET ALPINE WHITE 56CM |
| Suites:     | RAK-CLOUD                                         |

Code Name

CLOBD2015AWHA RAK-CLOUD BIDET ALPINE WHITE 56CM

Dimensions: All dimensions in mm tolerance  $\pm 5\%$  for below 200mm and  $\pm 3\%$  for above 200mm. Note: Due to a continuing development programme to improve design and performance, the manufacturer reserves all rights to vary specifications without prior information.