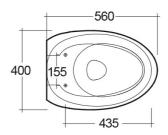

#### **Technical specifications**

| Dimensions:              | 560 x 400 mm |
|--------------------------|--------------|
| Weight:                  | 26 Kg        |
| Color:                   | Alpine White |
| Trap type:               | P Trap       |
| Trapway type:            | Concealed    |
| Seat cover options:      | ABS & Urea   |
| Bowl shape:              | Oval         |
| Soft close:              | yes          |
| Quick remove seat cover: | yes          |
| Suites:                  | RAK-CLOUD    |
|                          |              |