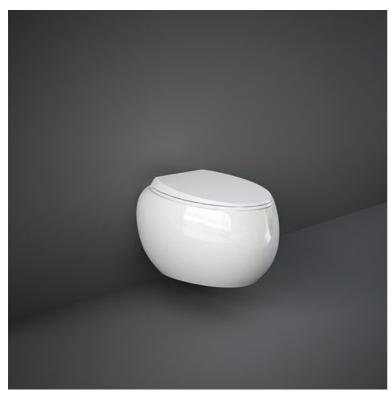

# **RAK-CLOUD W/HIDDEN FIXATIONS**

### Wall Hung | Water Closet

CERAMICS

#### Code

Name

CLOWC1446AWHA RAK-CLOUD WALL HUNG WATER **CLOSET ALPINE WHITE 56CM** 