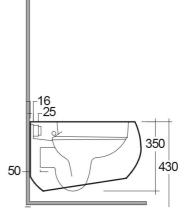

# **RAK-CLOUD W/HIDDEN FIXATIONS**

### Wall Hung | Water Closet





CERAMICS



#### **Technical specifications**

| Dimensions:              | 560 x 400 mm |
|--------------------------|--------------|
| Weight:                  | 26 Kg        |
| Color:                   | Alpine White |
| Trap type:               | P Trap       |
| Trapway type:            | Concealed    |
| Seat cover options:      | ABS & Urea   |
| Bowl shape:              | Oval         |
| Soft close:              | yes          |
| Quick remove seat cover: | yes          |
| Suites:                  | RAK-CLOUD    |
|                          |              |

#### 135 ⊢ 100 350 Ø100 385 Ø150 250

180

80

Ø55

Ø26

#### Code

Name

CLOWC1446AWHA RAK-CLOUD WALL HUNG WATER **CLOSET ALPINE WHITE 56CM** 

# Luxury Bathroom Solutions

Dimensions: All dimensions in mm tolerance  $\pm 5\%$  for b