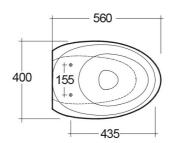

## **Technical specifications**

| Dimensions:              | 560 x 400 mm    |
|--------------------------|-----------------|
| Weight:                  | 30 Kg           |
| Color:                   | Alpine White    |
| Trap type:               | P Trap & S Trap |
| Trapway type:            | Concealed       |
| Seat cover options:      | ABS & Urea      |
| Bowl shape:              | Oval            |
| Soft close:              | yes             |
| Quick remove seat cover: | yes             |
| Suites:                  | RAK-CLOUD       |
|                          |                 |

Dimensions: All dimensions in mm tolerance  $\pm 5\%$  for below 200mm and  $\pm 3\%$  for above 200mm. Note: Due to a continuing development programme to improve design and performance, the manufacturer reserves all rights to vary specifications without prior information.