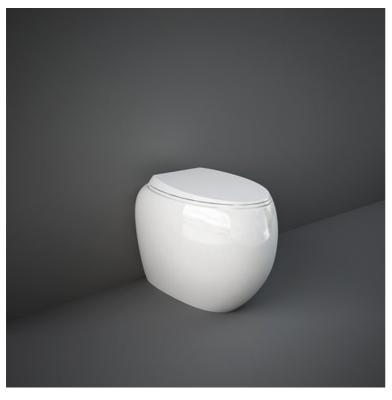

## **RAK-CLOUD W/HIDDEN FIXATIONS**

## **Back to Wall | Water Closet**

## **Technical specifications**

| Dimensions:              | 560 x 400 mm    |
|--------------------------|-----------------|
| Weight:                  | 30 Kg           |
| Color:                   | Alpine White    |
| Trap type:               | P Trap & S Trap |
| Trapway type:            | Concealed       |
| Seat cover options:      | ABS & Urea      |
| Bowl shape:              | Oval            |
| Soft close:              | yes             |
| Quick remove seat cover: | yes             |
| Suites:                  | RAK-CLOUD       |
|                          |                 |