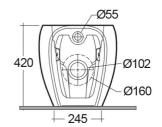

## 360 270 190 420 430

Dimensions: All dimensions in mm tolerance  $\pm 5\%$  for below 200mm and  $\pm 3\%$  for above 200mm. Note: Due to a continuing development programme to improve design and performance, the manufacturer reserves all rights to vary specifications without prior information.