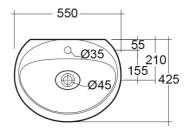

## Technical specifications

| Dimensions:     | 550 x 425 mm                             |
|-----------------|------------------------------------------|
| Weight:         | 12 Kg                                    |
| Color:          | Alpine White                             |
| Shape of basin: | Oval                                     |
| Suites:         | RAK-CLOUD                                |
| Code            | Name                                     |
| CLOWB5501AWHA   | RAK-CLOUD WASHBASIN ALPINE WHITE<br>55CM |

Dimensions: All dimensions in mm tolerance  $\pm 5\%$  for below 200mm and  $\pm 3\%$  for above 200mm. Note: Due to a continuing development programme to improve design and performance, the manufacturer reserves all rights to vary specifications without prior information. Please note accessories are for photographic use only.