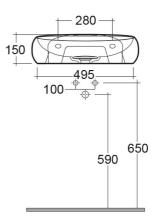

## Technical specifications

| Dimensions:     | 550 x 425 mm                             |
|-----------------|------------------------------------------|
| Weight:         | 12 Kg                                    |
| Color:          | Alpine White                             |
| Shape of basin: | Oval                                     |
| Suites:         | RAK-CLOUD                                |
| Code            | Name                                     |
| CLOWB5501AWHA   | RAK-CLOUD WASHBASIN ALPINE WHITE<br>55CM |

Dimensions: All dimensions in mm tolerance  $\pm 5\%$  for below 200mm and  $\pm 3\%$  for above 200mm. Note: Due to a continuing development programme to improve design and performance, the manufacturer reserves all rights to vary specifications without prior information. Please note accessories are for photographic use only.