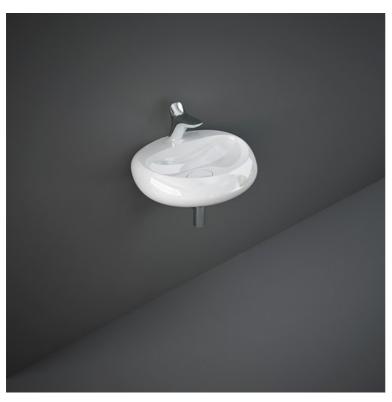

## **RAK-CLOUD - CLOWB5501AWHA**

## Wash basin | Wall Hung

CERAMICS

## Technical specifications

| Dimensions:     | 550 x 425 mm                             |
|-----------------|------------------------------------------|
| Weight:         | 12 Kg                                    |
| Color:          | Alpine White                             |
| Shape of basin: | Oval                                     |
| Suites:         | RAK-CLOUD                                |
| Code            | Name                                     |
| CLOWB5501AWHA   | RAK-CLOUD WASHBASIN ALPINE WHITE<br>55CM |