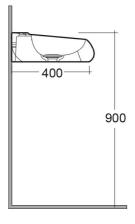

## Technical specifications

| Dimensions:     | 550 x 425 mm                             |
|-----------------|------------------------------------------|
| Weight:         | 12 Kg                                    |
| Color:          | Alpine White                             |
| Shape of basin: | Oval                                     |
| Suites:         | RAK-CLOUD                                |
| Code            | Name                                     |
| CLOWB5501AWHA   | RAK-CLOUD WASHBASIN ALPINE WHITE<br>55CM |

Dimensions: All dimensions in mm tolerance  $\pm 5\%$  for below 200mm and  $\pm 3\%$  for above 200mm. Note: Due to a continuing development programme to improve design and performance, the manufacturer reserves all rights to vary specifications without prior information. Please note accessories are for photographic use only.