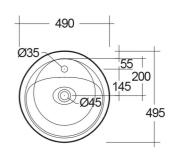

## **Technical specifications**

| Dimensions:     | 490 x 495 mm |
|-----------------|--------------|
| Weight:         | 49 Kg        |
| Color:          | Alpine White |
| Shape of basin: | Oval         |
| Suites:         | RAK-CLOUD    |

Dimensions: All dimensions in mm tolerance ±5% for below 200mm and ±3% for above 200mm.

Note: Due to a continuing development programme to improve design and performance, the manufacturer reserves all rights to vary specifications without prior information.