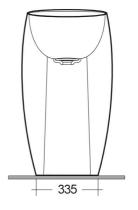

## **Technical specifications**

| Dimensions:     | 490 x 495 mm |
|-----------------|--------------|
| Weight:         | 49 Kg        |
| Color:          | Alpine White |
| Shape of basin: | Oval         |
| Suites:         | RAK-CLOUD    |

Dimensions: All dimensions in mm tolerance ±5% for below 200mm and ±3% for above 200mm.

Note: Due to a continuing development programme to improve design and performance, the manufacturer reserves all rights to vary specifications without prior information.