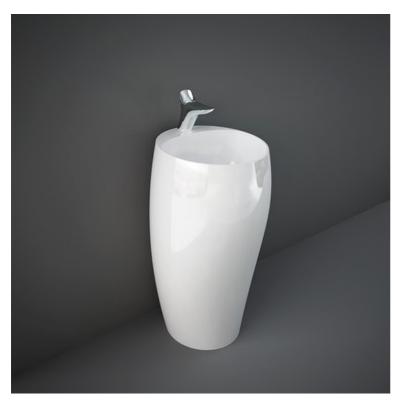

## **RAK-CLOUD - CLOFS5001AWHA**

## Wash basin | Free Standing

## **Technical specifications**

| Dimensions:     | 490 x 495 mm |
|-----------------|--------------|
| Weight:         | 49 Kg        |
| Color:          | Alpine White |
| Shape of basin: | Oval         |
| Suites:         | RAK-CLOUD    |