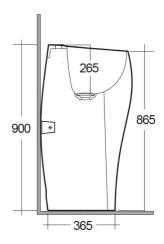

## **Technical specifications**

| Dimensions:     | 490 x 495 mm |
|-----------------|--------------|
| Weight:         | 49 Kg        |
| Color:          | Alpine White |
| Shape of basin: | Oval         |
| Suites:         | RAK-CLOUD    |

Dimensions: All dimensions in mm tolerance ±5% for below 200mm and ±3% for above 200mm.

Note: Due to a continuing development programme to improve design and performance, the manufacturer reserves all rights to vary specifications without prior information.