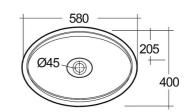

## **Technical specifications**

| Dimensions:     | 580 x 400 mm |  |
|-----------------|--------------|--|
| Weight:         | 11 Kg        |  |
| Color:          | Alpine White |  |
| Shape of basin: | Oval         |  |
| Suites:         | RAK-CLOUD    |  |

Dimensions: All dimensions in mm tolerance  $\pm 5\%$  for below 200mm and  $\pm 3\%$  for above 200mm. Note: Due to a continuing development programme to improve design and performance, the manufacturer reserves all rights to vary specifications without prior information.