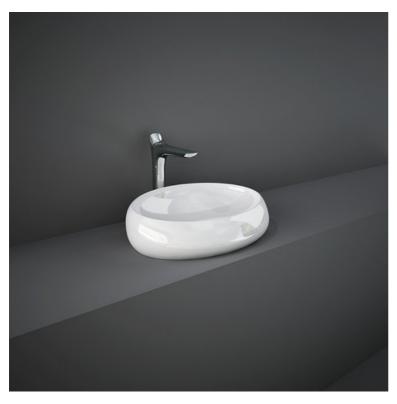

## **RAK-CLOUD - CLOCT6000AWHA**

## Wash basin | Counter Top

650

590

## **Technical specifications**

| Dimensions:     | 580 x 400 mm |  |
|-----------------|--------------|--|
| Weight:         | 11 Kg        |  |
| Color:          | Alpine White |  |
| Shape of basin: | Oval         |  |
| Suites:         | RAK-CLOUD    |  |