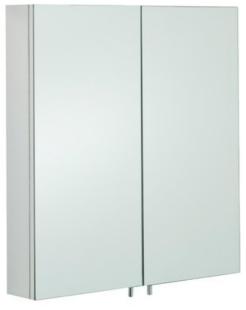

## Delta Stainless Steel Double Cabinet with Mirrored Doors (H)600x(W)670x(D)120mm

Delta Stainless Steel Double Cabinet with Mirrored Doors (H)600x(W)670x(D)120mm Cabinets