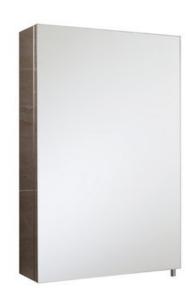

## Cube Stainless Steel Single Cabinet with Single Mirrored Door (H)600x(W)400x(D)120mm

Cube Stainless Steel Single Cabinet with Single Mirrored Door (H)600x(W)400x(D)120mm Cabinets

N/A

## **Technical specifications**

| Dimensions:  | None            |
|--------------|-----------------|
| Weight:      | 7.10 Kg         |
| Weight:      | 7.10 Kg         |
| Color:       | Stainless Steel |
| Shelf:       | 2               |
| Door Drawer: | 1               |