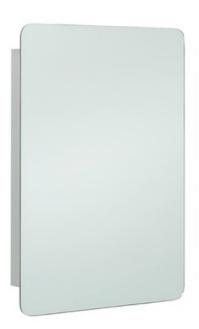

## Uno Stainless Steel Single Cabinet with Mirrored Door (H)660x(W)460x(D)120mm

Uno Stainless Steel Single Cabinet with Mirrored Door (H)660x(W)460x(D)120mm Cabinets

N/A