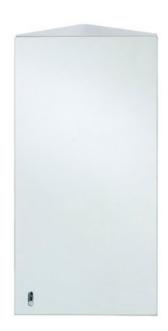

## Riva Stainless Steel Single Corner Cabinet with Mirrored Door (H)650x(W)380x(D)280mm

Riva Stainless Steel Single Corner Cabinet with Mirrored Door (H)650x(W)380x(D)280mm Cabinets

N/A

## **Technical specifications**

| Dimensions:  | None    |
|--------------|---------|
| Weight:      | 6.40 Kg |
| Weight:      | 6.40 Kg |
| Color:       | Silver  |
| Shelf:       | 2       |
| Door Drawer: | 1       |