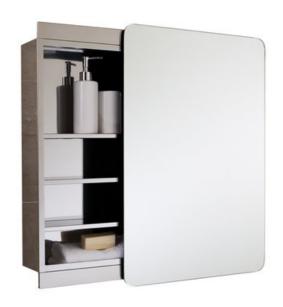

## Slide Stainless Steel Single Cabinet with Sliding Mirrored Door. (H)700x(W)500x(D)140mm

Slide Stainless Steel Single Cabinet with Sliding Mirrored Door.(H)700x(W)500x(D)140mm Cabinets

N/A

## **Technical specifications**

| Dimensions:  | None    |
|--------------|---------|
| Weight:      | 8.20 Kg |
| Weight:      | 8.20 Kg |
| Color:       | Silver  |
| Shelf:       | 2       |
| Door Drawer: | 3       |