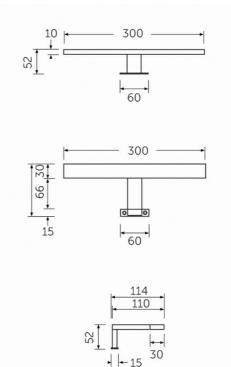

## **RAK-JOY - JOYTB6000CR** TOP MOUNTED T-BAR LIGHT

| Technical specifications |                         |
|--------------------------|-------------------------|
| Dimensions:              | 300 x 52 mm             |
| Color:                   | Chrome                  |
| Code:                    |                         |
| Suites:                  | <u>RAK-JOY</u>          |
| Code                     | Name                    |
| JOYTB6000CR              | TOP MOUNTED T-BAR LIGHT |

Dimensions: All dimensions in mm tolerance  $\pm 5\%$  for below 200mm and  $\pm 3\%$  for above 200mm. Note: Due to a continuing development programme to improve design and performance, the manufacturer reserves all rights to vary specifications without prior information. Please note accessories are for photographic use only.