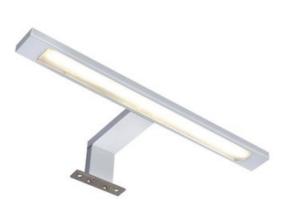

## **RAK-JOY - JOYTB6000CR** TOP MOUNTED T-BAR LIGHT

| Technical specifications |                         |
|--------------------------|-------------------------|
| Dimensions:              | 300 x 52 mm             |
| Color:                   | Chrome                  |
| Code:                    |                         |
| Suites:                  | <u>RAK-JOY</u>          |
| Code                     | Name                    |
| JOYTB6000CR              | TOP MOUNTED T-BAR LIGHT |