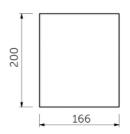

## **Technical specifications**

| Dimensions: | 285 x 200 mm |
|-------------|--------------|
| Color:      | Chrome       |
| Code:       |              |
| Suites:     | RAK-JOY      |

| Code    | Name                 |
|---------|----------------------|
| JOYDILB | BOTTOM DRAWER INSERT |

Dimensions: All dimensions in mm tolerance  $\pm 5\%$  for below 200mm and  $\pm 3\%$  for above 200mm. Note: Due to a continuing development programme to improve design and performance, the manufacturer reserves all rights to vary specifications without prior information.