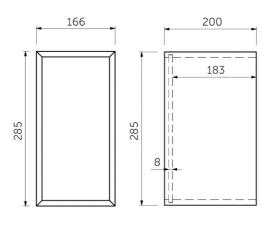

## **Technical specifications**

| Dimensions: | 285 x 200 mm |
|-------------|--------------|
| Color:      | Chrome       |
| Code:       |              |
| Suites:     | RAK-JOY      |

| Code    | Name                 |
|---------|----------------------|
| JOYDILB | BOTTOM DRAWER INSERT |

Dimensions: All dimensions in mm tolerance  $\pm 5\%$  for below 200mm and  $\pm 3\%$  for above 200mm. Note: Due to a continuing development programme to improve design and performance, the manufacturer reserves all rights to vary specifications without prior information.