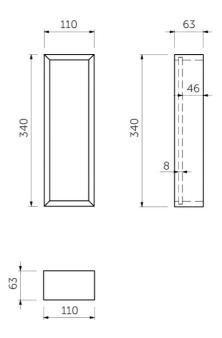

## **Technical specifications**

| Dimensions: | 340 x 63 mm |
|-------------|-------------|
| Color:      | Chrome      |
| Code:       |             |
| Suites:     | RAK-JOY     |

| Code    | Name              |
|---------|-------------------|
| JOYDIST | TOP DRAWER INSERT |

Dimensions: All dimensions in mm tolerance  $\pm 5\%$  for below 200mm and  $\pm 3\%$  for above 200mm. Note: Due to a continuing development programme to improve design and performance, the manufacturer reserves all rights to vary specifications without prior information.