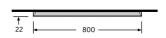

## **Technical specifications**

| Dimensions: | 682 x 800 x 32 mm |
|-------------|-------------------|
| Color:      | Mirror            |
| Light:      | No                |
| Cable:      | NA                |
| Suites:     | RAK-JOY           |

Dimensions: All dimensions in mm tolerance ±5% for below 200mm and ±3% for above 200mm.

Note: Due to a continuing development programme to improve design and performance, the manufacturer reserves all rights to vary specifications without prior information.