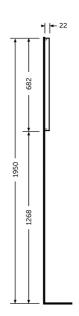

## **Technical specifications**

| Dimensions: | 682 x 800 x 32 mm |
|-------------|-------------------|
| Color:      | Mirror            |
| Light:      | No                |
| Cable:      | NA                |
| Suites:     | RAK-JOY           |

Dimensions: All dimensions in mm tolerance ±5% for below 200mm and ±3% for above 200mm.

Note: Due to a continuing development programme to improve design and performance, the manufacturer reserves all rights to vary specifications without prior information.