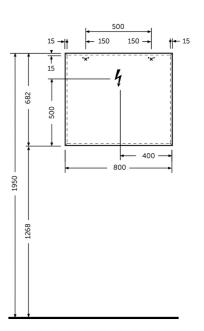

## **Technical specifications**

| Dimensions: | 682 x 800 x 32 mm |
|-------------|-------------------|
| Color:      | Mirror            |
| Light:      | No                |
| Cable:      | NA                |
| Suites:     | RAK-JOY           |

Dimensions: All dimensions in mm tolerance ±5% for below 200mm and ±3% for above 200mm.

Note: Due to a continuing development programme to improve design and performance, the manufacturer reserves all rights to vary specifications without prior information.