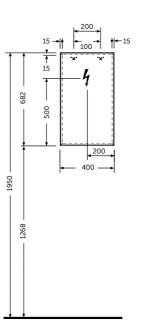

## **Technical specifications**

| Dimensions: | 682 x 400 x 32 mm |
|-------------|-------------------|
| Color:      | Mirror            |
| Light:      | No                |
| Cable:      | NA                |
| Suites:     | RAK-JOY           |

Dimensions: All dimensions in mm tolerance ±5% for below 200mm and ±3% for above 200mm.

Note: Due to a continuing development programme to improve design and performance, the manufacturer reserves all rights to vary specifications without prior information.