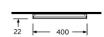

## **Technical specifications**

| Dimensions: | 682 x 400 x 32 mm |
|-------------|-------------------|
| Color:      | Mirror            |
| Light:      | No                |
| Cable:      | NA                |
| Suites:     | RAK-JOY           |

Dimensions: All dimensions in mm tolerance ±5% for below 200mm and ±3% for above 200mm.

Note: Due to a continuing development programme to improve design and performance, the manufacturer reserves all rights to vary specifications without prior information.