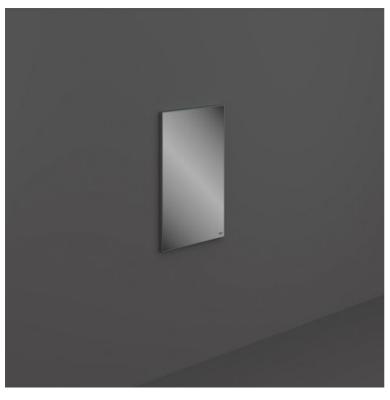

## **RAK-JOY - JOYMR04068STD Mirrors**

## **Technical specifications**

| Dimensions: | 682 x 400 x 32 mm |
|-------------|-------------------|
| Color:      | Mirror            |
| Light:      | No                |
| Cable:      | NA                |
| Suites:     | RAK-JOY           |