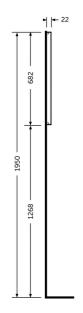

## **Technical specifications**

| Dimensions: | 682 x 400 x 32 mm |
|-------------|-------------------|
| Color:      | Mirror            |
| Light:      | No                |
| Cable:      | NA                |
| Suites:     | RAK-JOY           |

Dimensions: All dimensions in mm tolerance ±5% for below 200mm and ±3% for above 200mm.

Note: Due to a continuing development programme to improve design and performance, the manufacturer reserves all rights to vary specifications without prior information.