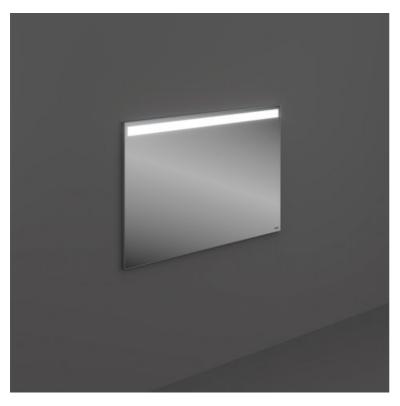

## RAK-JOY - JOYMR10068LED RAK-JOY - JOYMR10068LED Mirrors

## **Technical specifications**

| Dimensions:   | 682 x 1000 x 32 mm |
|---------------|--------------------|
| Color:        | Mirror             |
| Light:        | Yes                |
| Cable:        | NA                 |
| Demister Pad: | yes                |
| Suites:       | RAK-JOY            |