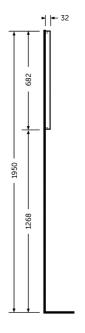

## **Technical specifications**

| Dimensions:   | 682 x 1000 x 32 mm |
|---------------|--------------------|
| Color:        | Mirror             |
| Light:        | Yes                |
| Cable:        | NA                 |
| Demister Pad: | yes                |
| Suites:       | RAK-JOY            |

Dimensions: All dimensions in mm tolerance ±5% for below 200mm and ±3% for above 200mm.

Note: Due to a continuing development programme to improve design and performance, the manufacturer reserves all rights to vary specifications without prior information.