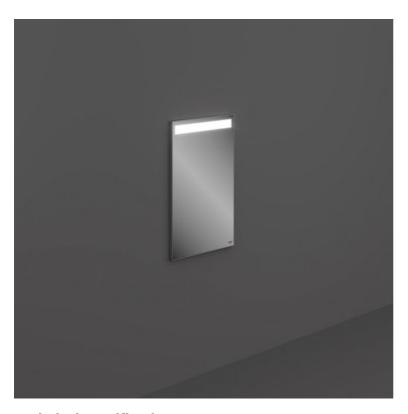

## RAK-JOY - JOYMR04068LED RAK-JOY - JOYMR04068LED Mirrors

## **Technical specifications**

| Dimensions:   | 682 x 400 x 32 mm |
|---------------|-------------------|
| Color:        | Mirror            |
| Light:        | Yes               |
| Cable:        | NA                |
| Demister Pad: | yes               |
| Suites:       | RAK-JOY           |