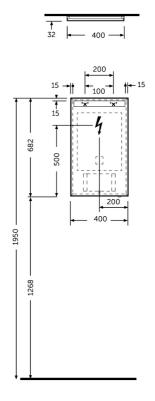

## **Technical specifications**

| Dimensions:   | 682 x 400 x 32 mm |
|---------------|-------------------|
| Color:        | Mirror            |
| Light:        | Yes               |
| Cable:        | NA                |
| Demister Pad: | yes               |
| Suites:       | RAK-JOY           |

Dimensions: All dimensions in mm tolerance  $\pm 5\%$  for below 200mm and  $\pm 3\%$  for above 200mm. Note: Due to a continuing development programme to improve design and performance, the manufacturer reserves all rights to vary specifications without prior information.