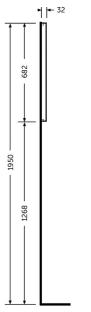

## **Technical specifications**

| Dimensions:   | 682 x 400 x 32 mm |
|---------------|-------------------|
| Color:        | Mirror            |
| Light:        | Yes               |
| Cable:        | NA                |
| Demister Pad: | yes               |
| Suites:       | RAK-JOY           |

Dimensions: All dimensions in mm tolerance  $\pm 5\%$  for below 200mm and  $\pm 3\%$  for above 200mm. Note: Due to a continuing development programme to improve design and performance, the manufacturer reserves all rights to vary specifications without prior information.