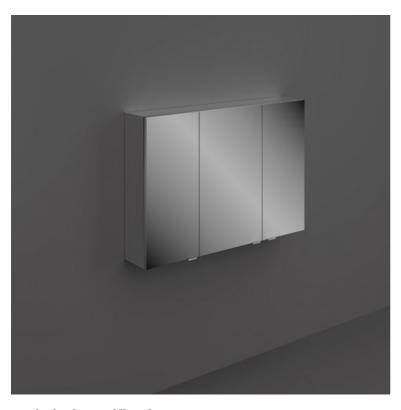

## **RAK-JOY - JOYMC10003**

## **Mirror Cabinet Unit, Mirror**

## **Technical specifications**

| Dimensions: | 1000 x 179 mm |
|-------------|---------------|
| Color:      | Mirror        |
| Suites:     | RAK-JOY       |

| Code       | Name                      |
|------------|---------------------------|
| JOYMC10003 | 100CM Mirror Cabinet Unit |