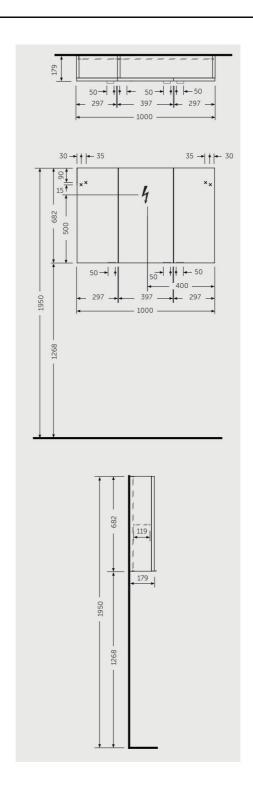

## **Technical specifications**

| Dimensions: | 1000 x 179 mm |
|-------------|---------------|
| Color:      | Mirror        |
| Suites:     | RAK-JOY       |

| Code       | Name                      |
|------------|---------------------------|
| JOYMC10003 | 100CM Mirror Cabinet Unit |

Dimensions: All dimensions in mm tolerance  $\pm 5\%$  for below 200mm and  $\pm 3\%$  for above 200mm. Note: Due to a continuing development programme to improve design and performance, the manufacturer reserves all rights to vary specifications without prior information.