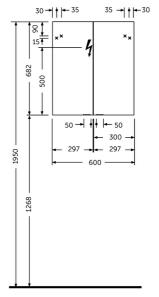

# 50 → 1 1 1 50 - 297 → 297 → 600

#### **Technical specifications**

| Dimensions: | 600 x 179 mm |
|-------------|--------------|
| Color:      | Mirror       |
| Suites:     | RAK-JOY      |

| Code       | Name                     |
|------------|--------------------------|
| JOYMC06002 | 60CM Mirror Cabinet Unit |

Dimensions: All dimensions in mm tolerance ±5% for below 200mm and ±3% for above 200mm.

Note: Due to a continuing development programme to improve design and performance, the manufacturer reserves all rights to vary specifications without prior information.