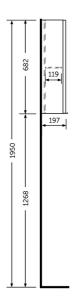

#### **Technical specifications**

| Dimensions: | 600 x 179 mm |
|-------------|--------------|
| Color:      | Mirror       |
| Suites:     | RAK-JOY      |

| Code       | Name                     |
|------------|--------------------------|
| JOYMC06002 | 60CM Mirror Cabinet Unit |

Dimensions: All dimensions in mm tolerance ±5% for below 200mm and ±3% for above 200mm.

Note: Due to a continuing development programme to improve design and performance, the manufacturer reserves all rights to vary specifications without prior information.