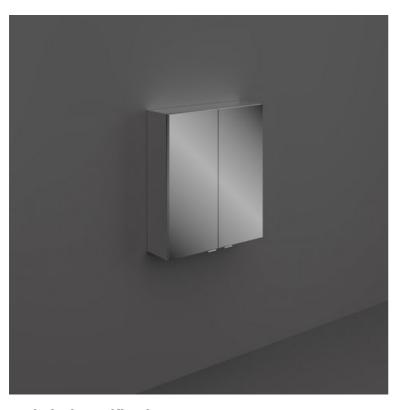

# **RAK-JOY - JOYMC06002**

### **Mirror Cabinet Unit, Mirror**

#### **Technical specifications**

| Dimensions: | 600 x 179 mm |
|-------------|--------------|
| Color:      | Mirror       |
| Suites:     | RAK-JOY      |

| Code       | Name                     |
|------------|--------------------------|
| JOYMC06002 | 60CM Mirror Cabinet Unit |