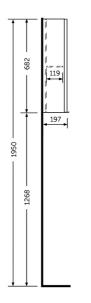

#### **Technical specifications**

| Dimensions: | 400 x 179 mm |
|-------------|--------------|
| Color:      | Mirror       |
| Suites:     | RAK-JOY      |

| Code       | Name                     |
|------------|--------------------------|
| JOYMC04001 | 40CM Mirror Cabinet Unit |

Dimensions: All dimensions in mm tolerance ±5% for below 200mm and ±3% for above 200mm.

Note: Due to a continuing development programme to improve design and performance, the manufacturer reserves all rights to vary specifications without prior information.