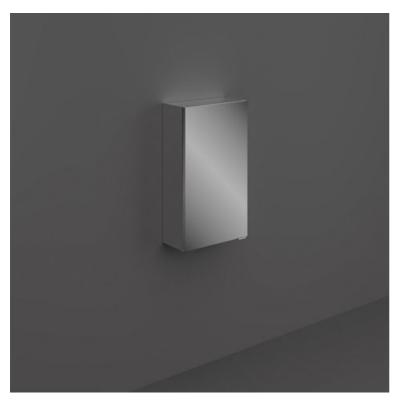

# **RAK-JOY - JOYMC04001**

### **Mirror Cabinet Unit, Mirror**

#### **Technical specifications**

| Dimensions: | 400 x 179 mm |
|-------------|--------------|
| Color:      | Mirror       |
| Suites:     | RAK-JOY      |

| Code       | Name                     |
|------------|--------------------------|
| JOYMC04001 | 40CM Mirror Cabinet Unit |