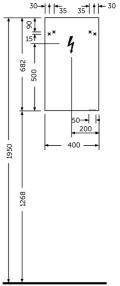

# 50 − **400**

#### **Technical specifications**

| Dimensions: | 400 x 179 mm |
|-------------|--------------|
| Color:      | Mirror       |
| Suites:     | RAK-JOY      |

| Code       | Name                     |
|------------|--------------------------|
| JOYMC04001 | 40CM Mirror Cabinet Unit |

Dimensions: All dimensions in mm tolerance ±5% for below 200mm and ±3% for above 200mm.

Note: Due to a continuing development programme to improve design and performance, the manufacturer reserves all rights to vary specifications without prior information.