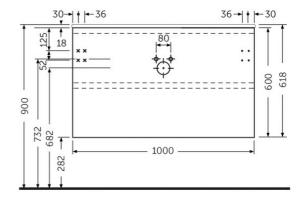

## **Technical specifications**

| Dimensions: | 1000 x 460 mm |
|-------------|---------------|
| Color:      | Pure White    |
| Suites:     | RAK-JOY       |

| Code        | Name                        |
|-------------|-----------------------------|
| JOYWH100PWH | 100CM Wall Hung Vanity Unit |

Dimensions: All dimensions in mm tolerance  $\pm 5\%$  for below 200mm and  $\pm 3\%$  for above 200mm. Note: Due to a continuing development programme to improve design and performance, the manufacturer reserves all rights to vary specifications without prior information.