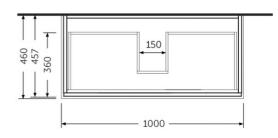

## **Technical specifications**

| Dimensions: | 1000 x 460 mm |
|-------------|---------------|
| Color:      | Pure White    |
| Suites:     | RAK-JOY       |

| Code        | Name                        |
|-------------|-----------------------------|
| JOYWH100PWH | 100CM Wall Hung Vanity Unit |

Dimensions: All dimensions in mm tolerance  $\pm 5\%$  for below 200mm and  $\pm 3\%$  for above 200mm. Note: Due to a continuing development programme to improve design and performance, the manufacturer reserves all rights to vary specifications without prior information.