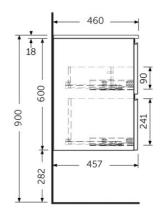

## **Technical specifications**

| Dimensions: | 1000 x 460 mm |
|-------------|---------------|
| Color:      | Pure White    |
| Suites:     | RAK-JOY       |

| Code        | Name                        |
|-------------|-----------------------------|
| JOYWH100PWH | 100CM Wall Hung Vanity Unit |

Dimensions: All dimensions in mm tolerance  $\pm 5\%$  for below 200mm and  $\pm 3\%$  for above 200mm. Note: Due to a continuing development programme to improve design and performance, the manufacturer reserves all rights to vary specifications without prior information.