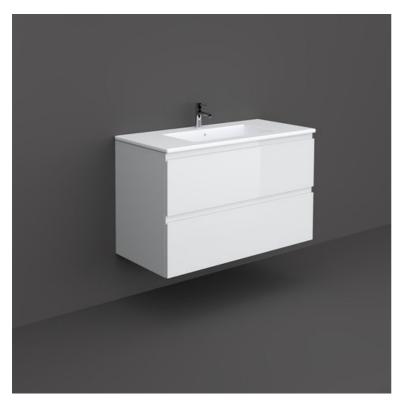

## **RAK-JOY - JOYWH100PWH**

## **Wall Hung Vanity Unit, Pure White**

## **Technical specifications**

| Dimensions: | 1000 x 460 mm |
|-------------|---------------|
| Color:      | Pure White    |
| Suites:     | RAK-JOY       |

| Code        | Name                        |
|-------------|-----------------------------|
| JOYWH100PWH | 100CM Wall Hung Vanity Unit |