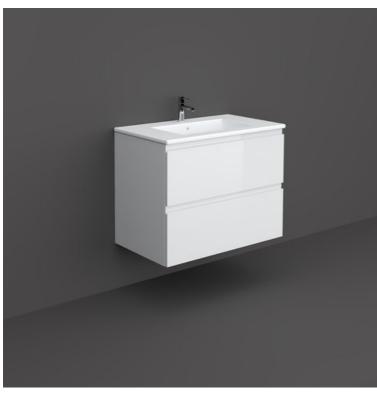

## **RAK-JOY - JOYWH080PWH** Wall Hung Vanity Unit, Pure White

## Technical specifications

| Dimensions: | 800 x 460 mm   |
|-------------|----------------|
| Color:      | Pure White     |
| Suites:     | <u>RAK-JOY</u> |

| Code        | Name                       |
|-------------|----------------------------|
| JOYWH080PWH | 80CM Wall Hung Vanity Unit |