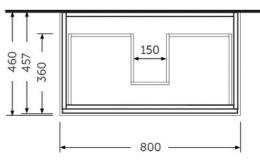

## Technical specifications

| Dimensions: | 800 x 460 mm   |
|-------------|----------------|
| Color:      | Pure White     |
| Suites:     | <u>RAK-JOY</u> |

| Code        | Name                       |
|-------------|----------------------------|
| JOYWH080PWH | 80CM Wall Hung Vanity Unit |

Dimensions: All dimensions in mm tolerance  $\pm 5\%$  for below 200mm and  $\pm 3\%$  for above 200mm. Note: Due to a continuing development programme to improve design and performance, the manufacturer reserves all rights to vary specifications without prior information. Please note accessories are for photographic use only.