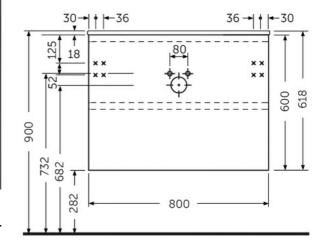

## Technical specifications

| Dimensions: | 800 x 460 mm   |
|-------------|----------------|
| Color:      | Pure White     |
| Suites:     | <u>RAK-JOY</u> |

| Code        | Name                       |
|-------------|----------------------------|
| JOYWH080PWH | 80CM Wall Hung Vanity Unit |

Dimensions: All dimensions in mm tolerance  $\pm 5\%$  for below 200mm and  $\pm 3\%$  for above 200mm. Note: Due to a continuing development programme to improve design and performance, the manufacturer reserves all rights to vary specifications without prior information. Please note accessories are for photographic use only.