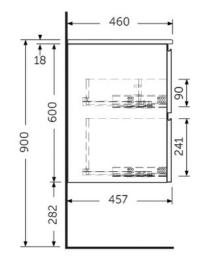

## Technical specifications

| Dimensions: | 800 x 460 mm   |
|-------------|----------------|
| Color:      | Pure White     |
| Suites:     | <u>RAK-JOY</u> |

| Code        | Name                       |
|-------------|----------------------------|
| JOYWH080PWH | 80CM Wall Hung Vanity Unit |

Dimensions: All dimensions in mm tolerance  $\pm 5\%$  for below 200mm and  $\pm 3\%$  for above 200mm. Note: Due to a continuing development programme to improve design and performance, the manufacturer reserves all rights to vary specifications without prior information. Please note accessories are for photographic use only.