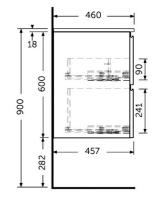

## **Technical specifications**

| Dimensions: | 600 x 460 mm |
|-------------|--------------|
| Color:      | Pure White   |
| Suites:     | RAK-JOY      |

| Code        | Name                       |
|-------------|----------------------------|
| JOYWH060PWH | 60CM Wall Hung Vanity Unit |

Dimensions: All dimensions in mm tolerance  $\pm 5\%$  for below 200mm and  $\pm 3\%$  for above 200mm. Note: Due to a continuing development programme to improve design and performance, the manufacturer reserves all rights to vary specifications without prior information.