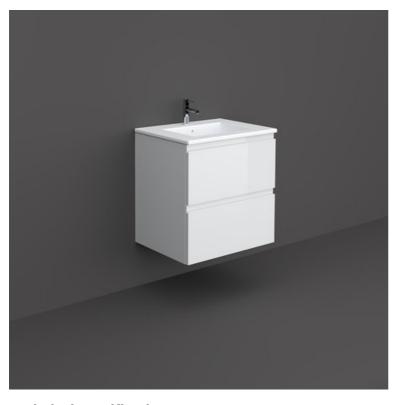

## **RAK-JOY - JOYWH060PWH**

## **Wall Hung Vanity Unit, Pure White**

## **Technical specifications**

| Dimensions: | 600 x 460 mm |
|-------------|--------------|
| Color:      | Pure White   |
| Suites:     | RAK-JOY      |

| Code        | Name                       |
|-------------|----------------------------|
| JOYWH060PWH | 60CM Wall Hung Vanity Unit |