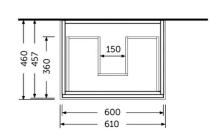

## **Technical specifications**

| Dimensions: | 600 x 460 mm |
|-------------|--------------|
| Color:      | Pure White   |
| Suites:     | RAK-JOY      |

| Code        | Name                       |
|-------------|----------------------------|
| JOYWH060PWH | 60CM Wall Hung Vanity Unit |

Dimensions: All dimensions in mm tolerance  $\pm 5\%$  for below 200mm and  $\pm 3\%$  for above 200mm. Note: Due to a continuing development programme to improve design and performance, the manufacturer reserves all rights to vary specifications without prior information.