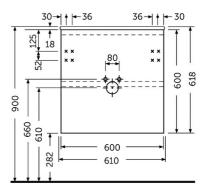

## **Technical specifications**

| Dimensions: | 600 x 460 mm |
|-------------|--------------|
| Color:      | Pure White   |
| Suites:     | RAK-JOY      |

| Code        | Name                       |
|-------------|----------------------------|
| JOYWH060PWH | 60CM Wall Hung Vanity Unit |

Dimensions: All dimensions in mm tolerance  $\pm 5\%$  for below 200mm and  $\pm 3\%$  for above 200mm. Note: Due to a continuing development programme to improve design and performance, the manufacturer reserves all rights to vary specifications without prior information.