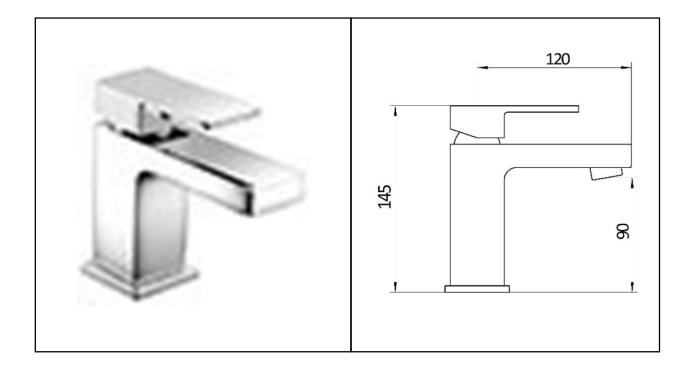

## RAK CUBIS TAPS Basin Mixer | Standard | Inc Waste

| Dimensions: | 90w x 120d x 145h mm |
|-------------|----------------------|
| Colour:     | CHROME               |
| Code:       | RAKCUB3001A          |
| Pressure:   | 0.2 BAR – 6.0 BAR    |
| Warranty:   | 15 YEARS             |
| Weight:     | 1.70 KG              |