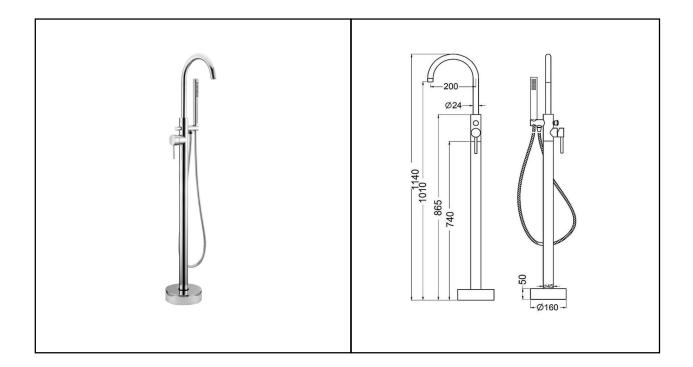

## **PRIMA TECH TAPS**

Bath Shower Mixer | Free Standing

| Dimensions: | 160w x 200d x1140h mm |
|-------------|-----------------------|
| Colour:     | CHROME                |
| Code:       | RAKPRT3014            |
| Pressures:  | 1 BAR – 6.0 BAR       |
| Warranty:   | 15 YEARS              |
| Weight:     | 5.25 KG               |

Dimensions: All Dimensions in mm tolerance ± 5% for below 200mm and ± 3% for above 200mm. Note: Due to a continuing development programme to improve design and performance the manufacturer reserves all rights to vary specifications without prior information.