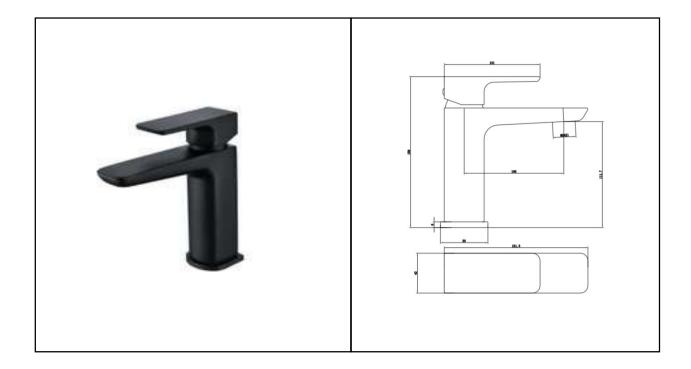

## MOON TAPS BASIN MIXER | STANDARD | INC WASTE

| Dimensions: | 50w x 151.5d x159h mm  |
|-------------|------------------------|
| Colour:     | BLACK                  |
| Code:       | RAKMOO3001B            |
| Pressures:  | 0.2 - 0.6 Bar Pressure |
| Warranty:   | 15 YEARS               |
| Weight:     | 1.70 KG                |

Dimensions: All Dimensions in mm tolerance ± 5% for below 200mm and ± 3% for above 200mm. Note: Due to a continuing development programme to improve design and performance the manufacturer reserves all rights to vary specifications without prior information. Please note accessories are for photographic use only.