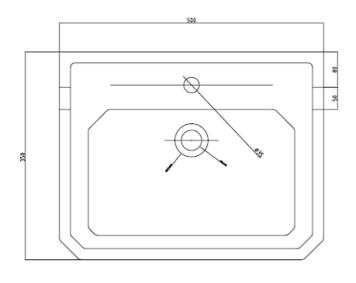

## **CARLTON 500mm 1 TAP HOLE BASIN & PEDESTAL**

Finishes WHITE

Product Type CERAMICS