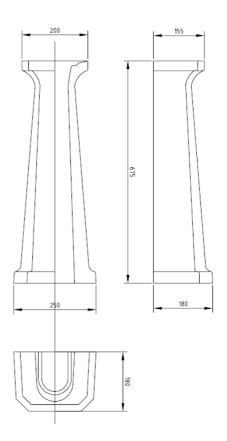

## **CARLTON 500mm 1 TAP HOLE BASIN & PEDESTAL**

Finishes WHITE

Product Type CERAMICS