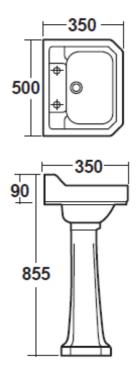

## **CARLTON 500mm 2 TAP HOLE BASIN & PEDESTAL**

Finishes

WHITE

Product Type CERAMICS