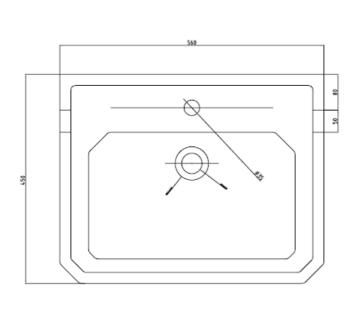

## **CARLTON 560mm 1 TAP HOLE BASIN & PEDESTAL**

Finishes

WHITE

Product Type CERAMICS