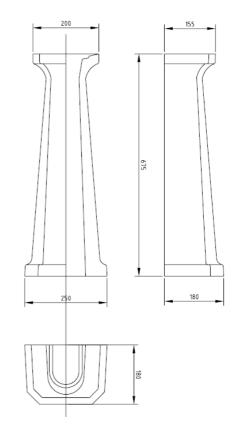

## **CARLTON 560mm 1 TAP HOLE BASIN & PEDESTAL**

Finishes

WHITE

Product Type CERAMICS