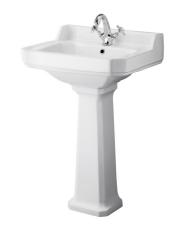

## **CARLTON 560mm 1 TAP HOLE BASIN & PEDESTAL**

Finishes

WHITE

Product Type CERAMICS