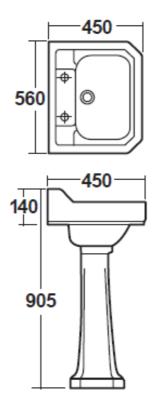

## **CARLTON 560mm 2 TAP HOLE BASIN & PEDESTAL**

Finishes WHITE

Product Type CERAMICS