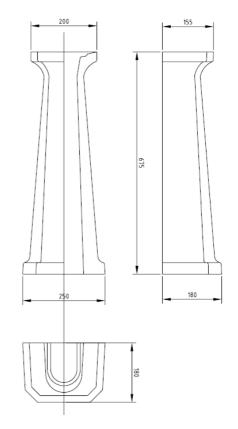

## **CARLTON 600mm 1 TAP HOLE BASIN & PEDESTAL**

Finishes

WHITE

Product Type CERAMICS