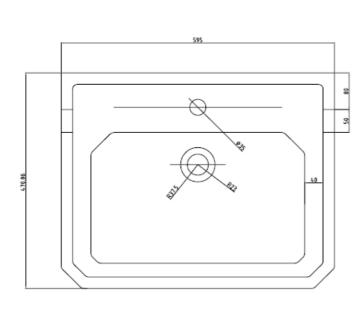

## **CARLTON 600mm 1 TAP HOLE BASIN & PEDESTAL**

Finishes

WHITE

Product Type CERAMICS