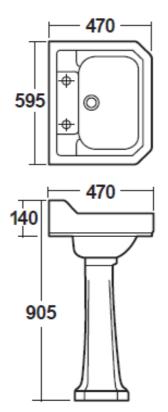

### **CARLTON 600mm 2 TAP HOLE BASIN & PEDESTAL**

Finishes

WHITE

Product Type CERAMICS