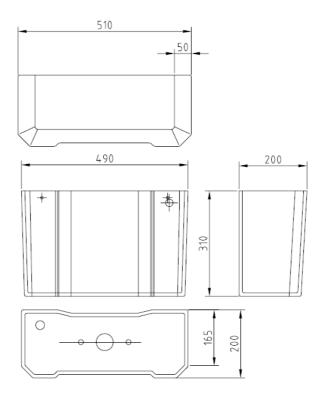

## **TOILET CISTERN with CERAMIC LEVER (Inc' Fittings)**

Finishes WHITE

Product Type CERAMIC