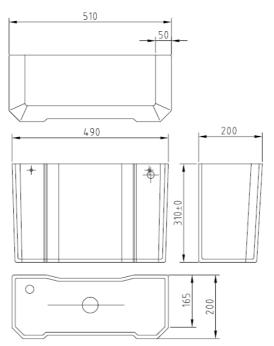

## ADDITIONAL INFORMATION—The WC pan complies with the following standards. (Image shows cistern, flush pipe & pan,).

- BS 3402: 1969: Specification for quality of vitreous china sanitary appliances
- BS EN 33 WC pans with close coupled cistem, connecting dimensions
- BS EN 997 WC pans with integral trap.
- Water supply regulations 1999