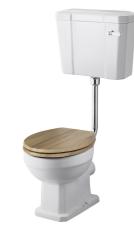

## LOW LEVEL CISTERN with CERAMIC LEVER & FLUSH PIPE

Barcode 5055369053834

Product Code LDC871BA

Finishes WHITE

Product Type CERAMIC

## ADDITIONAL INFORMATION—The WC pan complies with the following standards. (Image shows cistern, flush pipe & pan,).

- BS 3402: 1969: Specification for quality of vitreous china sanitary appliances
- BS EN 33 WC pans with close coupled cistem, connecting dimensions
- BS EN 997 WC pans with integral trap.
- Water supply regulations 1999