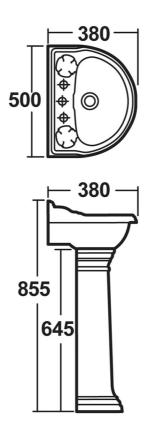

## RYTHER 500mm 2 TAP HOLE CLOAKROOM BASIN & PEDESTAL

Finishes WHITE

Product Type CERAMICS