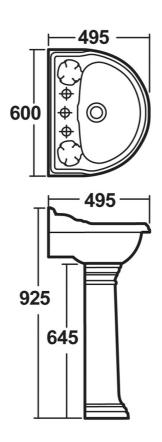

## RYTHER 600mm 2 TAP HOLE BASIN & PEDESTAL

Finishes WHITE

Product Type CERAMICS