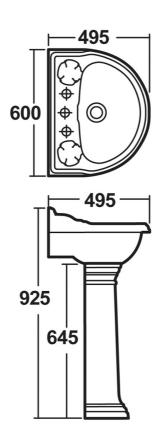

## RYTHER 600mm 1 TAP HOLE BASIN & PEDESTAL

Finishes WHITE

Product Type CERAMICS