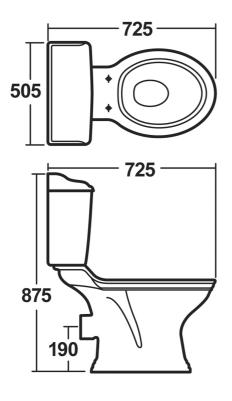

ADDITIONAL INFORMATION—The cistern & fittings comply with the following standards. (Image shows cistern and pan).

- BS 3402: 1969: Specification for quality of vitreous china sanitary appliances
- BS EN 33 WC pans with close coupled cistem, connecting dimensions
- The flush mechanism is WRAS approved.
- The dual flush button gives 4 and 6 litres respectively.