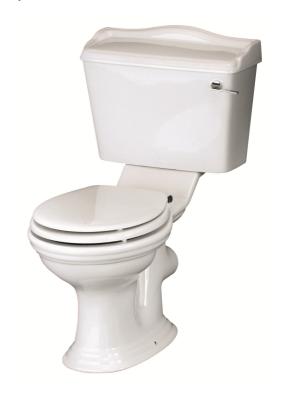

ADDITIONAL INFORMATION—The cistern & fittings comply with the following standards. (Image shows cistern and pan).

- BS 3402: 1969: Specification for quality of vitreous china sanitary appliances
- BS EN 33 WC pans with close coupled cistem, connecting dimensions
- The flush mechanism is WRAS approved.
- The dual flush button gives 4 and 6 litres respectively.